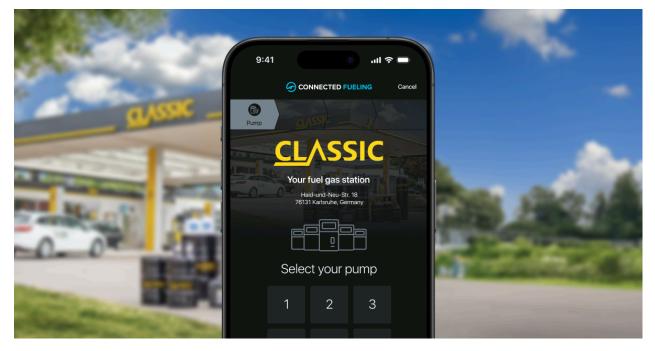

For drivers, the introduction of mobile payment via the PACE Drive app and partner solutions such as DKV APP&GO means a noticeable increase in convenience: the payment process can be carried out directly at the fuel pump - securely, quickly and without having to go to the store. Especially in everyday situations where speed and flexibility are important.